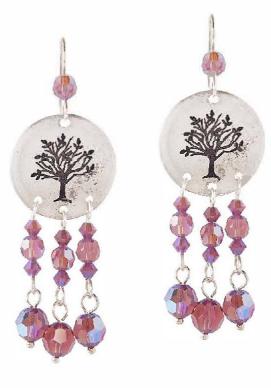

# Spring Blossoms

#### Swarovski crystals

| Product Group | Article No. | Amount | Size | Color                    | Color Code |
|---------------|-------------|--------|------|--------------------------|------------|
| Beads         | 5000        | 8 pcs  | 6mm  | Cyclamen Opal Shimmer    | 398 SHIM   |
| Beads         | 5000        | 6 pcs  | 8mm  | Cyclamen Opal Shimmer    | 398 SHIM   |
| Beads         | 5328        | 12mm   | 4mm  | Cyclamen Opal Shimmer 2X | 398 SHIM2  |

#### Supplies:

- 2 Add a Bead Ear wire or make your own with a Findings Form 228S-662
- 2 25mm Family Tree Blank Vintaj® PT149-070
- 6 1" Ballpins 3 12B-253
- 6 2" eyepins 3 10B-113

Hole Puncher 205S-110

#### Instructions:

- Step 1: Using hole puncher make three holes at the bottom of the Family Tree Blank. Repeat once and set aside.
- Step 2: Using one ballpin slide on one 8mm 5000 Cyclamen Opal Shimmer bead and make a simple loop. Repeat five more times and set aside.
- Step 3: Using one eyepin slide on one 4mm 5328 Cyclamen Opal Shimmer 2X bead, one 6mm 5000 Cyclamen Opal Shimmer bead and one 4mm 5328 Cyclamen Opal Shimmer 2X bead, make a simple loop. Repeat five more times and set aside.
- Step 4: Using one drop made in Step 2 attach to one link made in Step 3. Now attach this component to one of the three holes in the bottom of the Family Tree Blank. Repeat twice.
- Step 5: Using one earwire slide on one 6mm 5000 Cyclamen Opal Shimmer bead and make a simple loop. Attach to the one hole on top of the Family Tree Blank.
- Step 6: Repeat Steps 4-5 to make a second earring.